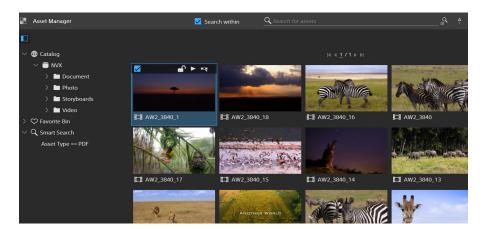

#### **NAVIGATORX OVERVIEW**

# **Simplicity**

- Easy searching and comprehensive browsing of your content
- Review, trim and prep your content via proxy view

## Accessibility

- Access anywhere with standard web browsers
- Manage assets in multiple storage locations
  - On-prem, archive or cloud