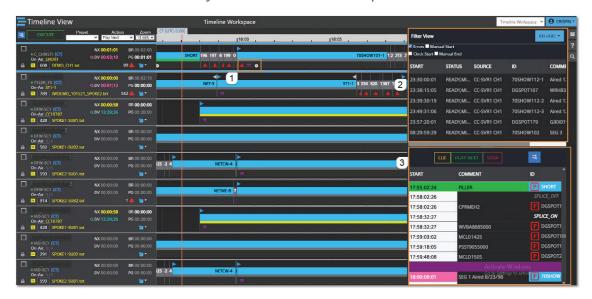

## **Overview:**

- Monitor multiple channels at a high level via web browser. Access from anywhere on your network.
- (1) Event Details at-a-glance: includes media warnings, event comments, secondary events, event start/end methods and more.
- (2) Filter View helps users track complete schedule needs: media/device error summary, scheduled start time reviews, manual user actions needed, all while interactively cycling through events on the timeline.
- (3) Integrated Grid View gives full playlist view and control for selected channel. No need to switch between applications.
- Dynamic Gang Roll fast and dynamic feature for multiple channels, configurable on the fly by your operators.
- User Access Privileges and controls that you control.